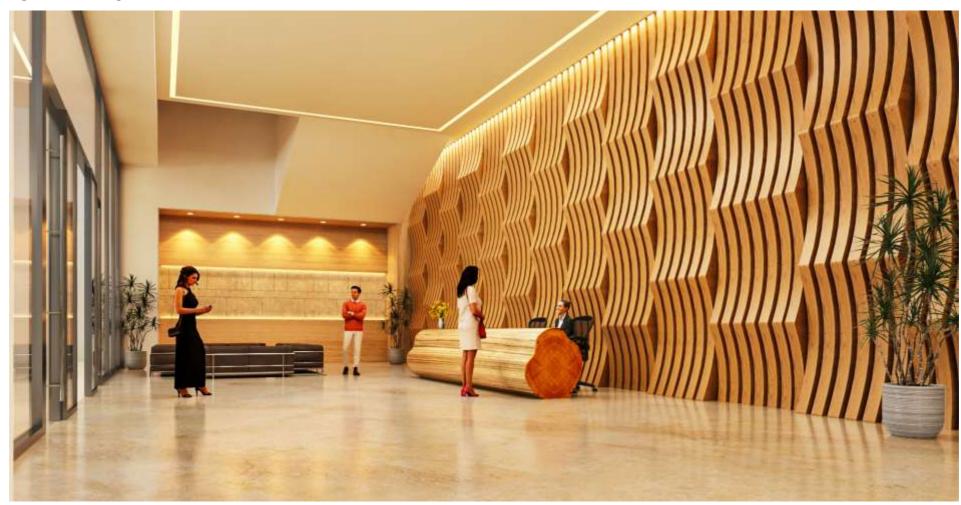

## RECEPTION WITH ENTRY FOYER

RECEPTION WITH ENTRY FOYER - FIRST FLOOR

RECEPTION WITH ENTRY FOYER - PART PLAN

3D VIEW -01

THE RECEPTION IS ONE AND HALF FLOOR HEIGHT WITH CONNECTED WITH THE ENTRY FOYER THROUGH 4.5M GLASS DOOR WITH BOTH AUTOMATIC AND MANUAL ACCESS.