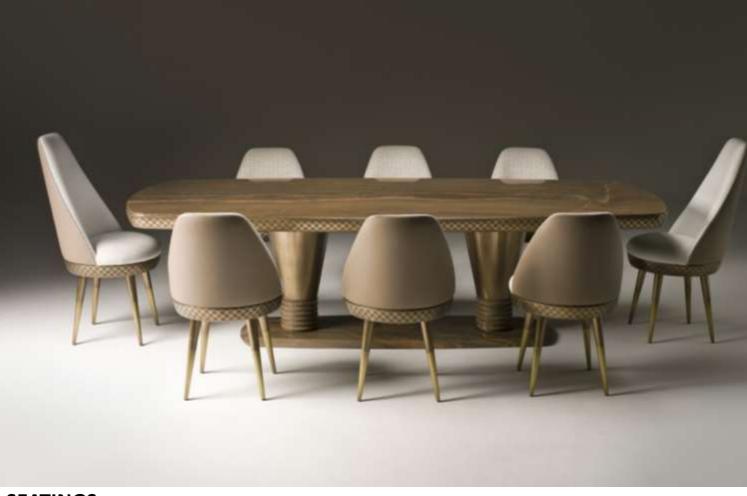

## **DARBAR DINING**

DARBAR DINING- PART PLAN

#### **DINING TABLE**

THE DARBAR DINING IS THE DOUBLE HEIGHT AREA WITH HUGE DINING TABLE WITH SEATING OF 30 PEOPLE AT A TIME. IT ALSO HAS THE ACCESS TO THE GARDEN AREA AND A SEPARATE BALCONY FOR ITSELF.