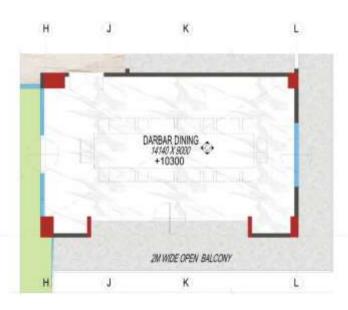

## **DARBAR DINING**

DARBAR DINING- PART PLAN

#### **DINING TABLE**

THE DARBAR DINING IS THE DOUBLE HEIGHT AREA WITH HUGE DINING TABLE WITH SEATING OF 30 PEOPLE AT A TIME. IT ALSO HAS THE ACCESS TO THE GARDEN AREA AND A SEPARATE BALCONY FOR ITSELF.