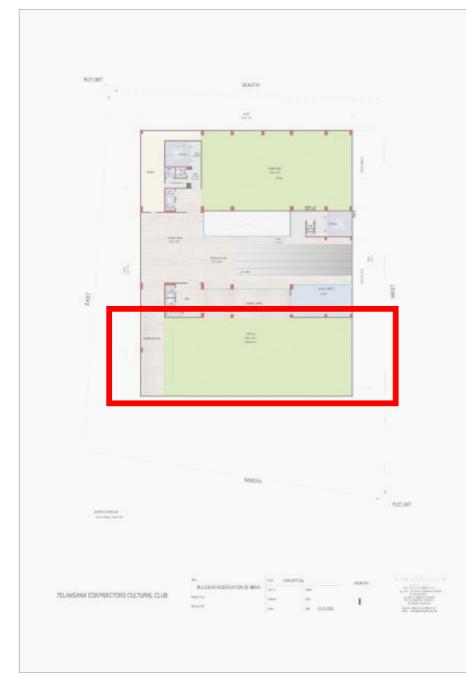

THE CLUB ALSO PROVIDES A GYM OFFERING VARIETY OF EXERCISE EQUIPMENTS AND WEIGHTS FOR PHYSICAL EXERSICE AND FITNESS OF PEOPLE

## YOGA



## **YOGA - THIRD FLOOR**





WITH AN EXCEPTION VIEW, A SPACE FOR YOGA HAS BEEN CREATED FOR FLEXIBILITY OF BODY AND RELAXATION OF MIND.

YOGA – PART PLAN

## **BADMINTON COURT**



**BADMINTON COURT -THIRD FLOOR** 





THE CLUB IS ALSO FACILITATED WITH A TRIPPLE HEIGHT INDOOR BADMINTON COURTS

19

## LIFT LOBBY



LIFT LOBBY – ALL FLOORS



**SELECTED OPTION** 

DOORS



**OPTION-01** 





## PARTITIONS



POOL ENTRANCE



BANQUET HALL PARTITIONS

## CARDS ROOM



## CARDS ROOM – FOURTH FLOOR



SEATINGS



THE CARDS ROOM IS ALSO PROVIDED WITH PDRS WITH SEPARATE BALCONY

**BALCONY SEATINGS** 





**3D VIEW-05** 



ROOMS





## **BOWLING ALLEY**



**BOWLING ALLEY - SEVENTH FLOOR** 



3D VIEW -01



## T GOLF



## T GOLF SEVENTH FLOOR







T GOLF - SEVENTH FLOOR







T GOLF - SEVENTH FLOOR





# T GOLF



## T GOLF - SEVENTH FLOOR



OPTION-01



**OPTION-02**