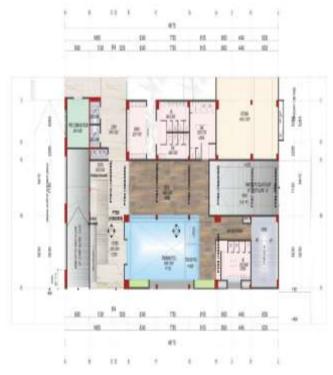

## **SWIMMING POOL**

#### SWIMMING POOL – GROUND FLOOR

SWIMMING POOL – PART PLAN

THE SWIMMING POOL IS DOUBLE HEIGHT OF 8 M AT THE GROUND FLOOR .