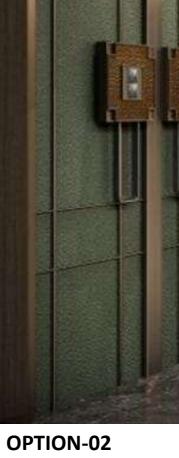

## LIFT LOBBY

LIFT LOBBY – ALL FLOORS

**SELECTED OPTION** 

DOORS

**OPTION-01** 