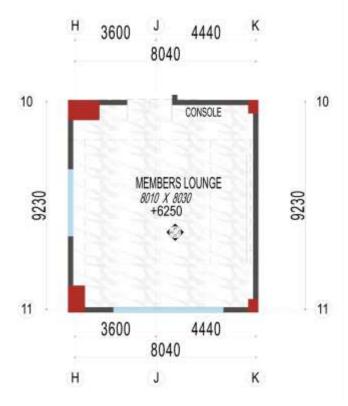

### MEMBERS LOUNGE- FIRST FLOOR

#### **MEMBERS LOUNGE – PART PLAN**

THE MEMBERS LOUNGE IS FACILITAED WITH GOOD SEATINGS AND THE TV.IT ALSO HAVE A VIEW TO THE SWIMMING POOL BELOW.