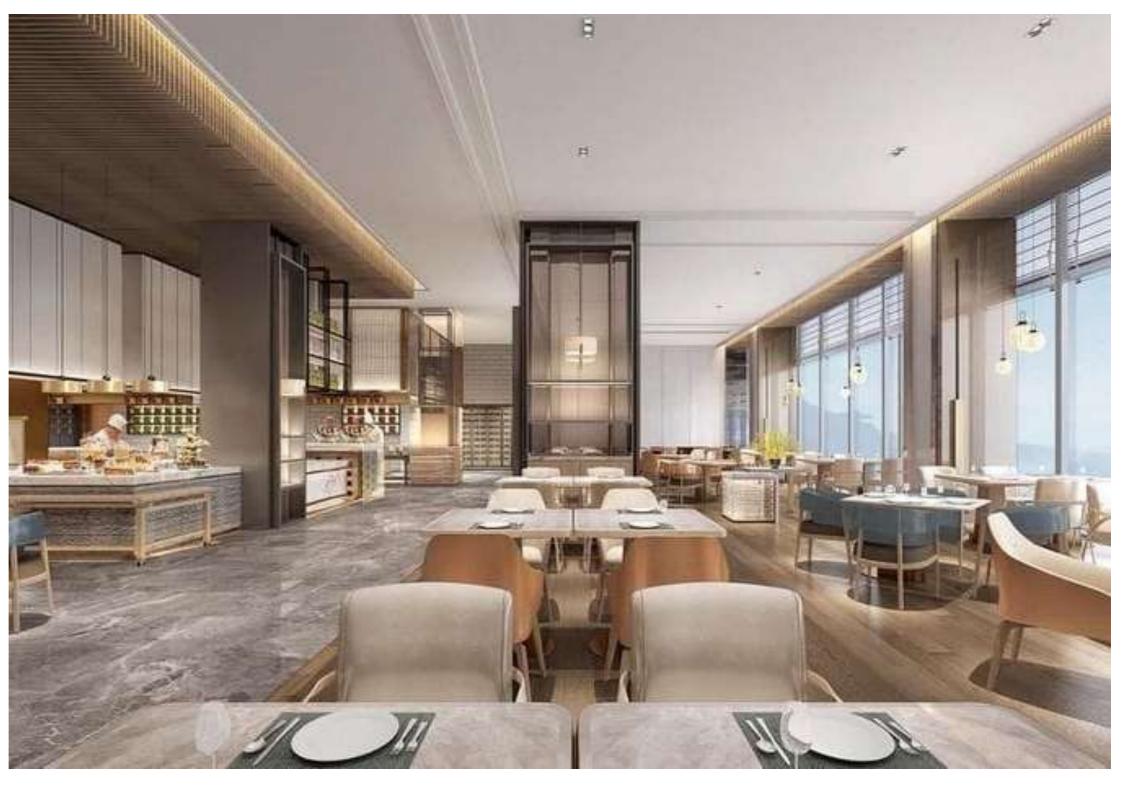

#### **ALL DAY DINING - SECOND FLOOR**

THE ALL DAY DINE IN IS ALSO CONNECTED THROUGH THE ARENA THEATRE. IT HAS DIFFERENT KINDS OF SEATING WITH LARGE SIZED LIVE KITCHEN.IT ALSO HAS 3 PDRS WTHE THEIR INDIVIDUAL BALCONIES.