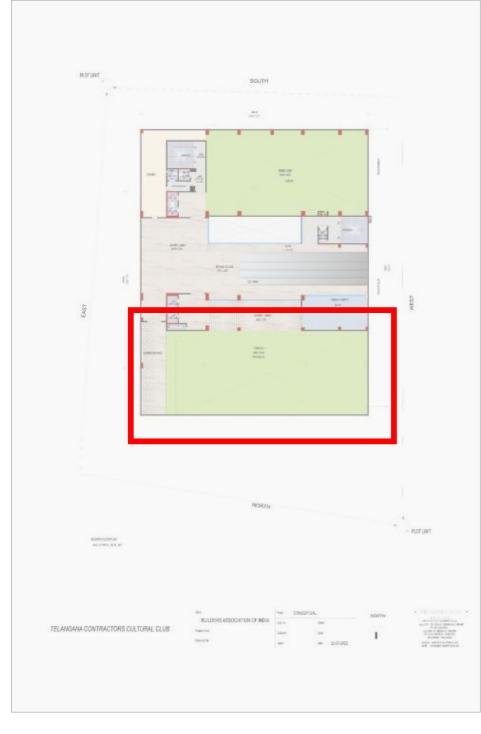

#### BANQUET HALL – GROUND FLOOR PART PLAN

### **SELECTED OPTION**

THE BANQUET HALL IS THE DOUBLE HEIGHT OF 8M HEIGHT ATTACHED WITH THE PRE FUNCTION AREA.

#### **BANQUET HALL – PART PLAN**