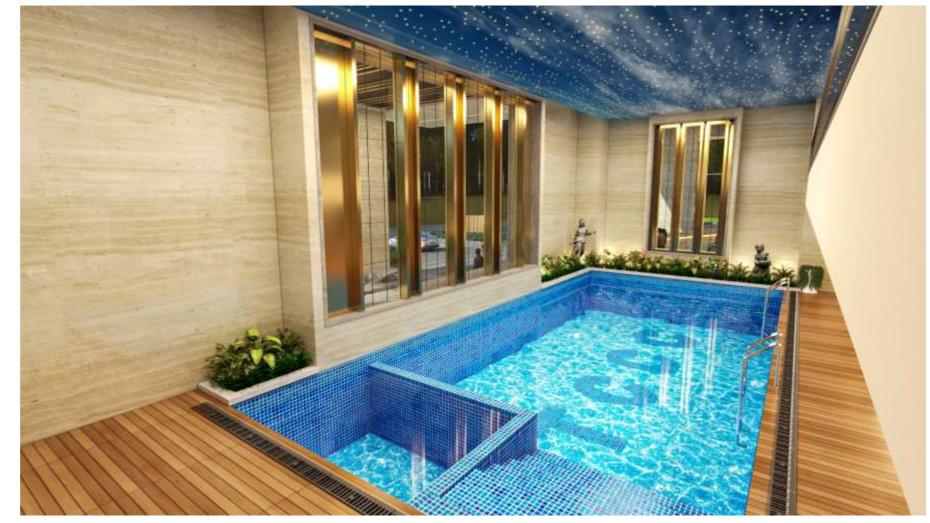

## **SWIMMING POOL**

#### SWIMMING POOL – GROUND FLOOR

SWIMMING POOL – PART PLAN

THE SWIMMING POOL IS DOUBLE HEIGHT OF 8 M AT THE GROUND FLOOR .