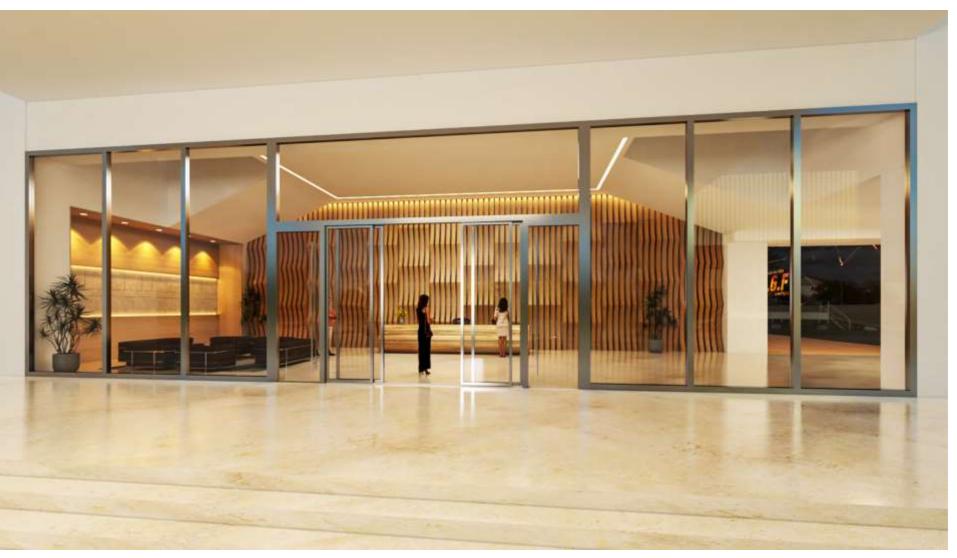

## RECEPTION WITH ENTRY FOYER

RECEPTION WITH ENTRY FOYER - FIRST FLOOR

RECEPTION WITH ENTRY FOYER - PART PLAN

3D VIEW -01

THE RECEPTION IS ONE AND HALF FLOOR HEIGHT WITH CONNECTED WITH THE ENTRY FOYER THROUGH 4.5M GLASS DOOR WITH BOTH AUTOMATIC AND MANUAL ACCESS.