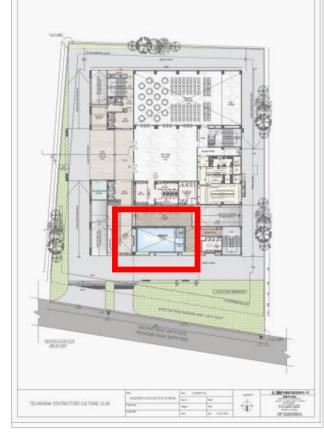

## **SWIMMING POOL**

#### SWIMMING POOL – GROUND FLOOR

SWIMMING POOL – PART PLAN

THE SWIMMING POOL IS DOUBLE HEIGHT OF 8 M AT THE GROUND FLOOR .