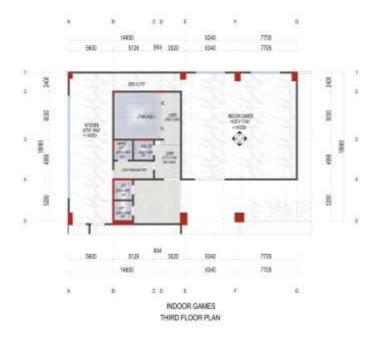

## **INDOOR GAMES**

#### **INDOOR GAMES-THIRD FLOOR**

THE INDOOR GAMES IS THE PROPOSED AREA IS FOR ALL KIND OF INDOOR GAMES SUCH AS TABLE TENNIS, POOL CARROMS CHESS ETC. IT IS PARTED BY GYM THROUGH GLASS A GLASS PARTITION

#### **INDOOR GAMES - PART PLAN**