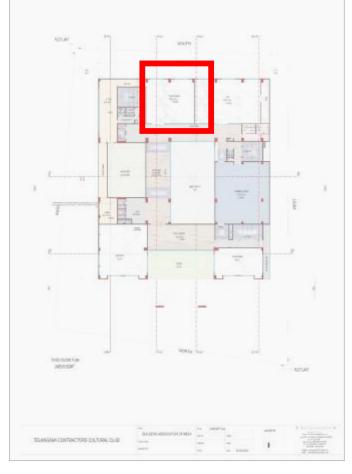

## **INDOOR GAMES**

#### **INDOOR GAMES-THIRD FLOOR**

THE INDOOR GAMES IS THE PROPOSED AREA IS FOR ALL KIND OF INDOOR GAMES SUCH AS TABLE TENNIS, POOL CARROMS CHESS ETC. IT IS PARTED BY GYM THROUGH GLASS A GLASS PARTITION

#### **INDOOR GAMES - PART PLAN**