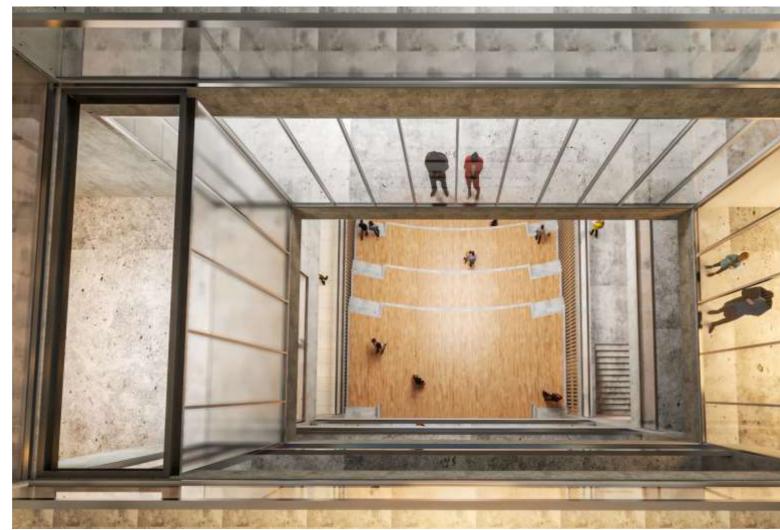

#### **ARENA THEATRE - FIRST FLOOR**

**ARENA THEATRE – PART PLAN** 

3D VIEW -01

3D VIEW -02

THE ARENA THEATRE IS CONNECTING THE FIRST FLOOR TO THE SECOND FLOOR. IT IS OF 5 FLOORS HEIGHT. IT IS ALSO FACILITATED WITH LARGE SIZE SCREEN AND HAS EASY ACCESS THROUGH THE FOOD COURT AS WELL AS THROGH THE CAFE

## **ARENA THEATRE**

THE ARENA THEATRE IS CONNECTING THE FIRST FLOOR TO THE SECOND FLOOR. IT IS OF 5 FLOORS HEIGHT. IT IS ALSO FACILITATED WITH LARGE SIZE SCREEN AND HAS EASY ACCESS THROUGH THE FOOD COURT AS WELL AS THROGH THE CAFE