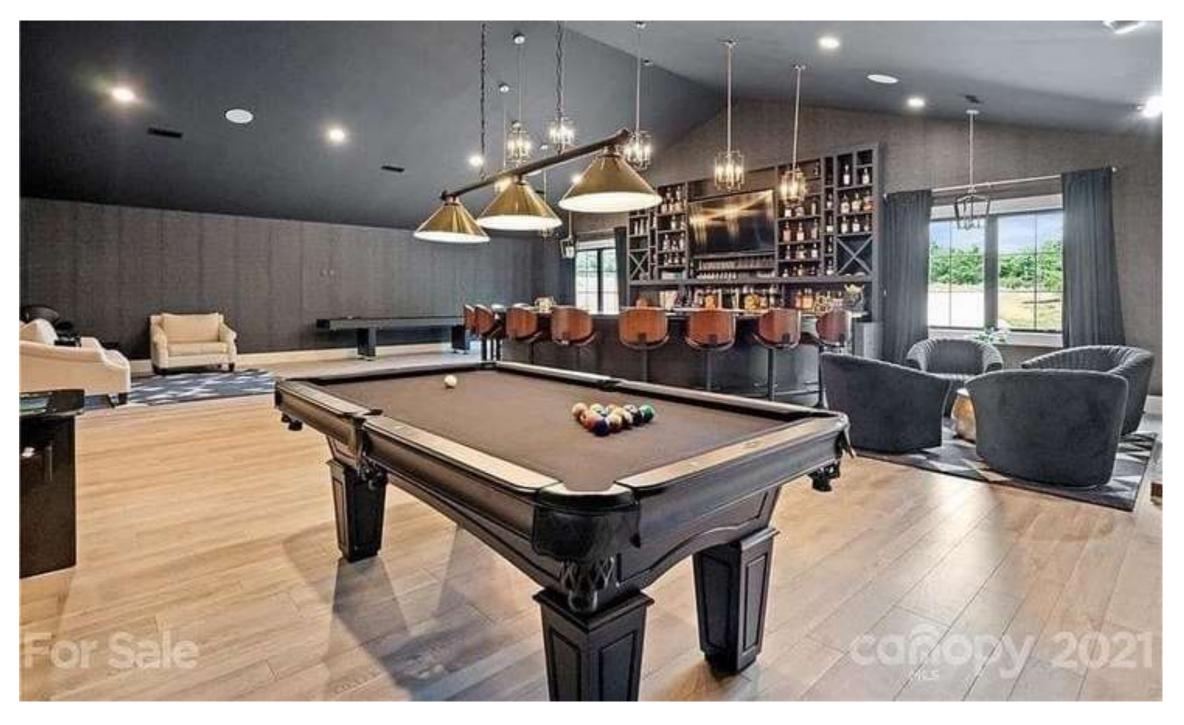

## **INDOOR GAMES**

#### **INDOOR GAMES-THIRD FLOOR**

THE INDOOR GAMES IS THE PROPOSED AREA IS FOR ALL KIND OF INDOOR GAMES SUCH AS TABLE TENNIS, POOL CARROMS CHESS ETC. IT IS PARTED BY GYM THROUGH GLASS A GLASS PARTITION