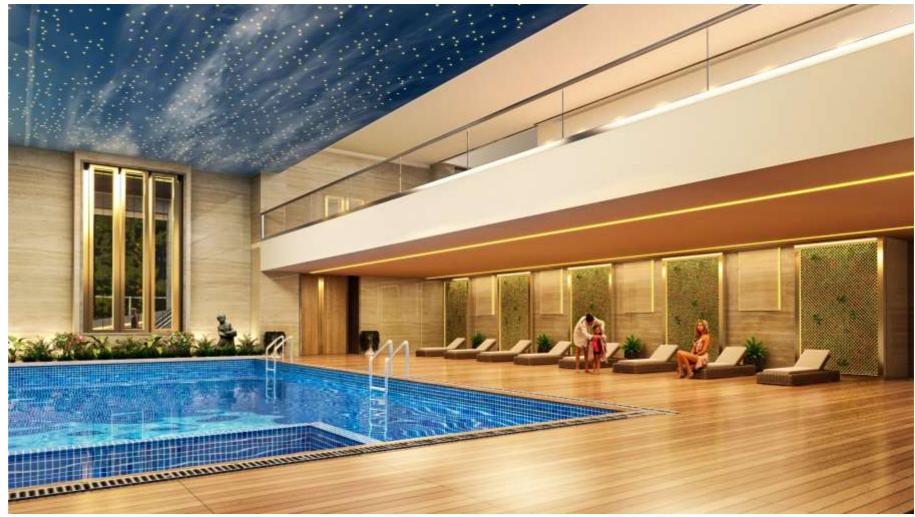

## **SWIMMING POOL**

#### SWIMMING POOL – GROUND FLOOR

SWIMMING POOL – PART PLAN

THE SWIMMING POOL IS DOUBLE HEIGHT OF 8 M AT THE GROUND FLOOR .