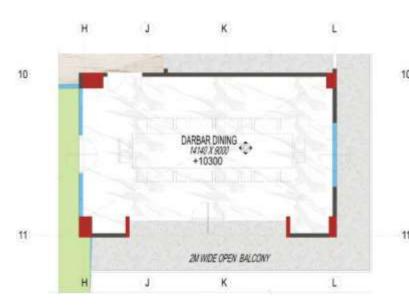

## **DARBAR DINING**

DARBAR DINING- PART PLAN

#### **DINING TABLE**

THE DARBAR DINING IS THE DOUBLE HEIGHT AREA WITH HUGE DINING TABLE WITH SEATING OF 30 PEOPLE AT A TIME. IT ALSO HAS THE ACCESS TO THE GARDEN AREA AND A SEPARATE BALCONY FOR ITSELF.

## DARBAR DINING

## DARBAR DINING- SECOND

DARBAR DINING- PART PLAN