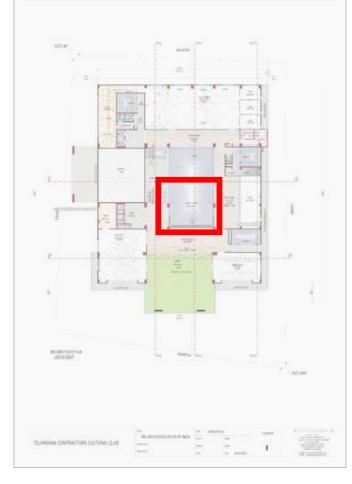

## SEATING LOUNGE

#### SEATING LOUNGE

#### SEATING LOUNGE- PART PLAN

THE SEATING LOUNGE IS ALMOST AT EVERY FLOOR FOR PEOPLE TO SITE AND ENJOY THE VIEW OF THE SURROUNDINGS.