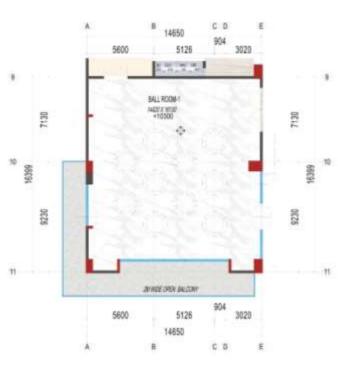

#### BANQUET HALL – GROUND FLOOR PART PLAN

### **SELECTED OPTION**

THE BANQUET HALL IS THE DOUBLE HEIGHT OF 8M HEIGHT ATTACHED WITH THE PRE FUNCTION AREA.

#### **BANQUET HALL – PART PLAN**