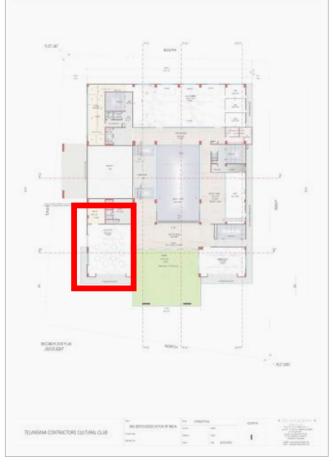

### MEMBERS LOUNGE- FIRST FLOOR

#### **MEMBERS LOUNGE – PART PLAN**

THE MEMBERS LOUNGE IS FACILITAED WITH GOOD SEATINGS AND THE TV.IT ALSO HAVE A VIEW TO THE SWIMMING POOL BELOW.