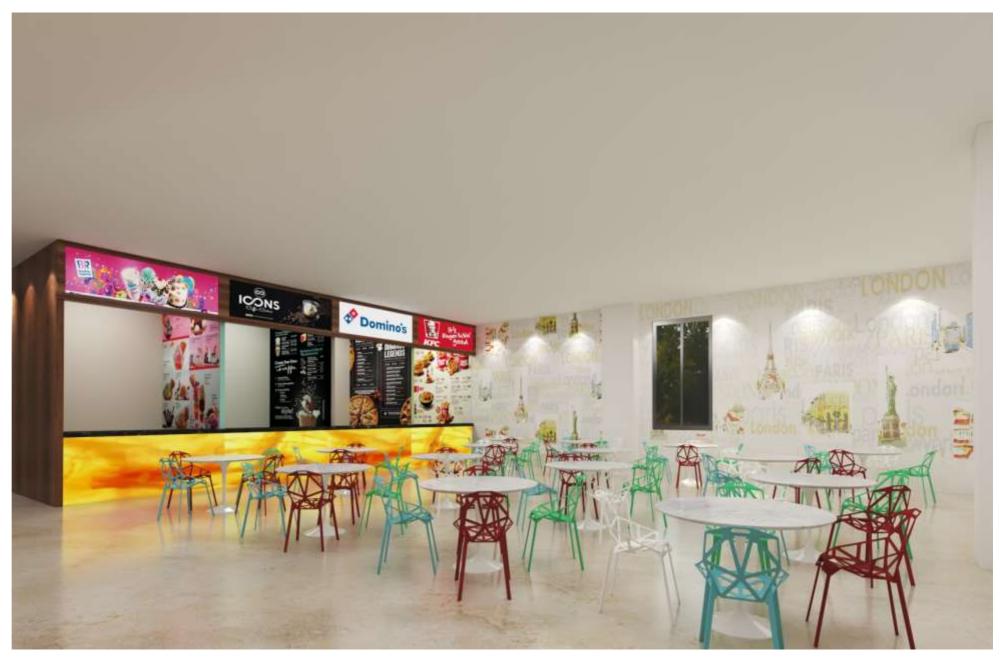

#### 3D VIEW -01

THE FOOD COURT IS AT THE FIRST FLOOR WITH EASY ACCCESS TO THE ARENA THEATRE AND THE SEATING LOUNGE.