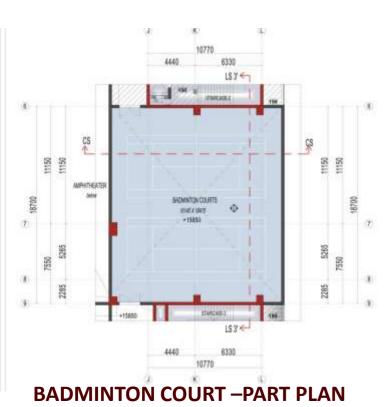

## **BADMINTON COURT**

**BADMINTON COURT -THIRD FLOOR** 

THE CLUB IS ALSO FACILITATED WITH A TRIPPLE HEIGHT INDOOR BADMINTON COURTS

19