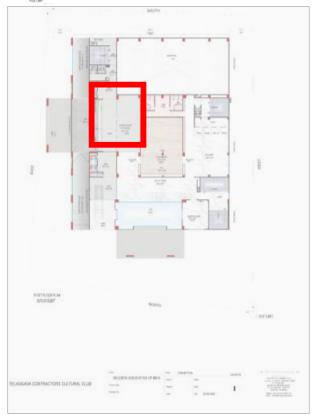

## RECEPTION WITH ENTRY FOYER

RECEPTION WITH ENTRY FOYER - FIRST FLOOR

RECEPTION WITH ENTRY FOYER - PART PLAN

3D VIEW -01

THE RECEPTION IS ONE AND HALF FLOOR HEIGHT WITH CONNECTED WITH THE ENTRY FOYER THROUGH 4.5M GLASS DOOR WITH BOTH AUTOMATIC AND MANUAL ACCESS.