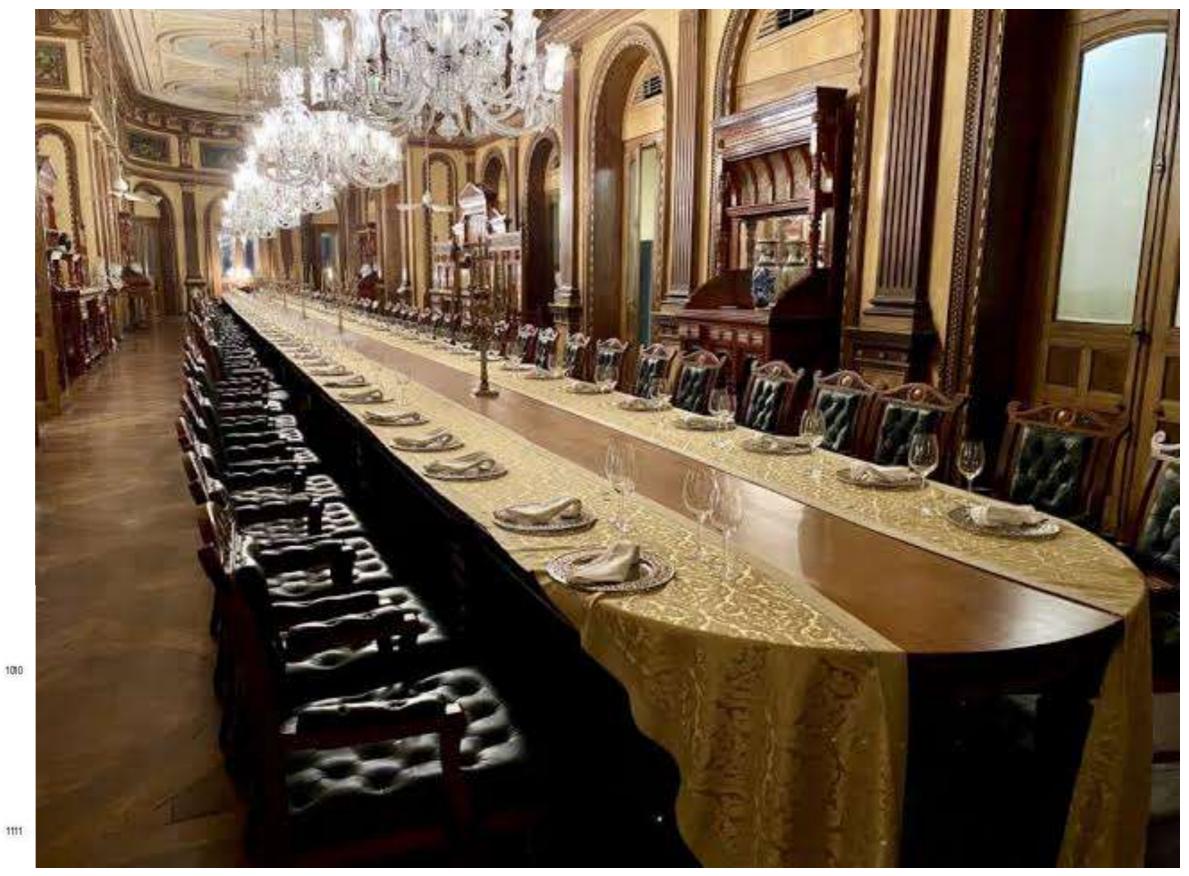

## **DARBAR DINING**

DARBAR DINING- PART PLAN

#### **DINING TABLE**

THE DARBAR DINING IS THE DOUBLE HEIGHT AREA WITH HUGE DINING TABLE WITH SEATING OF 30 PEOPLE AT A TIME. IT ALSO HAS THE ACCESS TO THE GARDEN AREA AND A SEPARATE BALCONY FOR ITSELF.