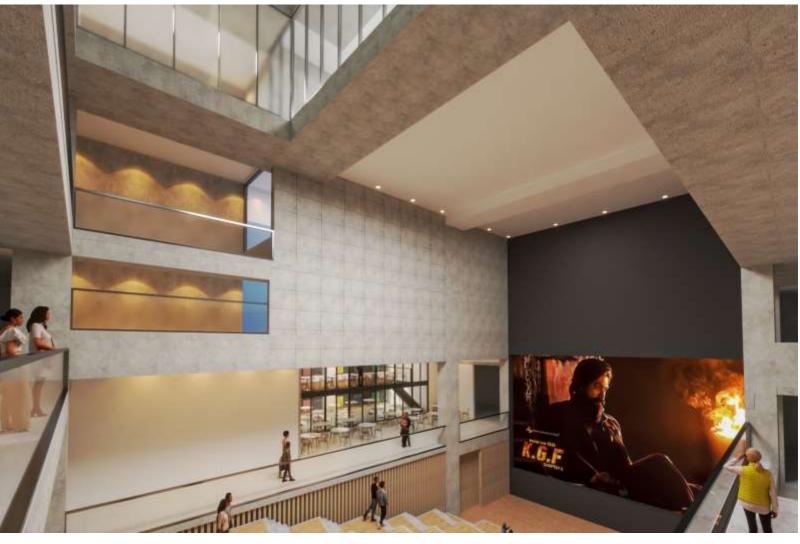

#### **ARENA THEATRE - FIRST FLOOR**

**ARENA THEATRE – PART PLAN** 

3D VIEW -01

3D VIEW -02

THE ARENA THEATRE IS CONNECTING THE FIRST FLOOR TO THE SECOND FLOOR. IT IS OF 5 FLOORS HEIGHT. IT IS ALSO FACILITATED WITH LARGE SIZE SCREEN AND HAS EASY ACCESS THROUGH THE FOOD COURT AS WELL AS THROGH THE CAFE

## **ARENA THEATRE**

THE ARENA THEATRE IS CONNECTING THE FIRST FLOOR TO THE SECOND FLOOR. IT IS OF 5 FLOORS HEIGHT. IT IS ALSO FACILITATED WITH LARGE SIZE SCREEN AND HAS EASY ACCESS THROUGH THE FOOD COURT AS WELL AS THROGH THE CAFE