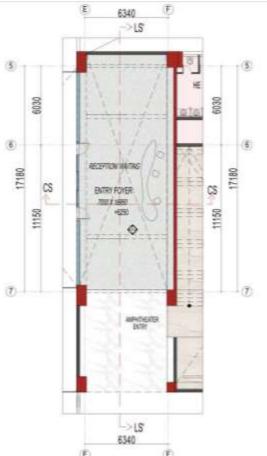

## RECEPTION WITH ENTRY FOYER

RECEPTION WITH ENTRY FOYER - FIRST FLOOR

RECEPTION WITH ENTRY FOYER - PART PLAN

3D VIEW -01

THE RECEPTION IS ONE AND HALF FLOOR HEIGHT WITH CONNECTED WITH THE ENTRY FOYER THROUGH 4.5M GLASS DOOR WITH BOTH AUTOMATIC AND MANUAL ACCESS.