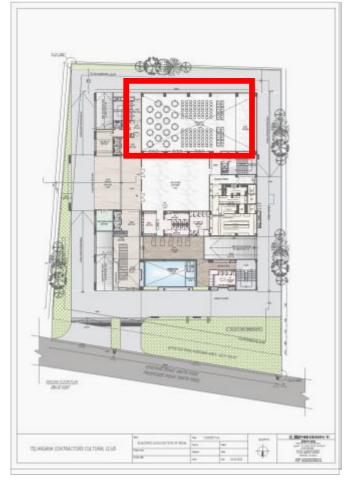

#### BANQUET HALL – GROUND FLOOR PART PLAN





### **SELECTED OPTION**

THE BANQUET HALL IS THE DOUBLE HEIGHT OF 8M HEIGHT ATTACHED WITH THE PRE FUNCTION AREA.

#### **BANQUET HALL – PART PLAN**

## **SWIMMING POOL**



#### SWIMMING POOL – GROUND FLOOR



SWIMMING POOL – PART PLAN

THE SWIMMING POOL IS DOUBLE HEIGHT OF 8 M AT THE GROUND FLOOR .





## FOOD COURT



#### **FOOD COURT - FIRST FLOOR**



FOOD COURT – PART PLAN



#### 3D VIEW -01

THE FOOD COURT IS AT THE FIRST FLOOR WITH EASY ACCCESS TO THE ARENA THEATRE AND THE SEATING LOUNGE.

## **ARENA THEATRE**



#### **ARENA THEATRE - FIRST FLOOR**



**ARENA THEATRE – PART PLAN** 



3D VIEW -01



3D VIEW -02



THE ARENA THEATRE IS CONNECTING THE FIRST FLOOR TO THE SECOND FLOOR. IT IS OF 5 FLOORS HEIGHT. IT IS ALSO FACILITATED