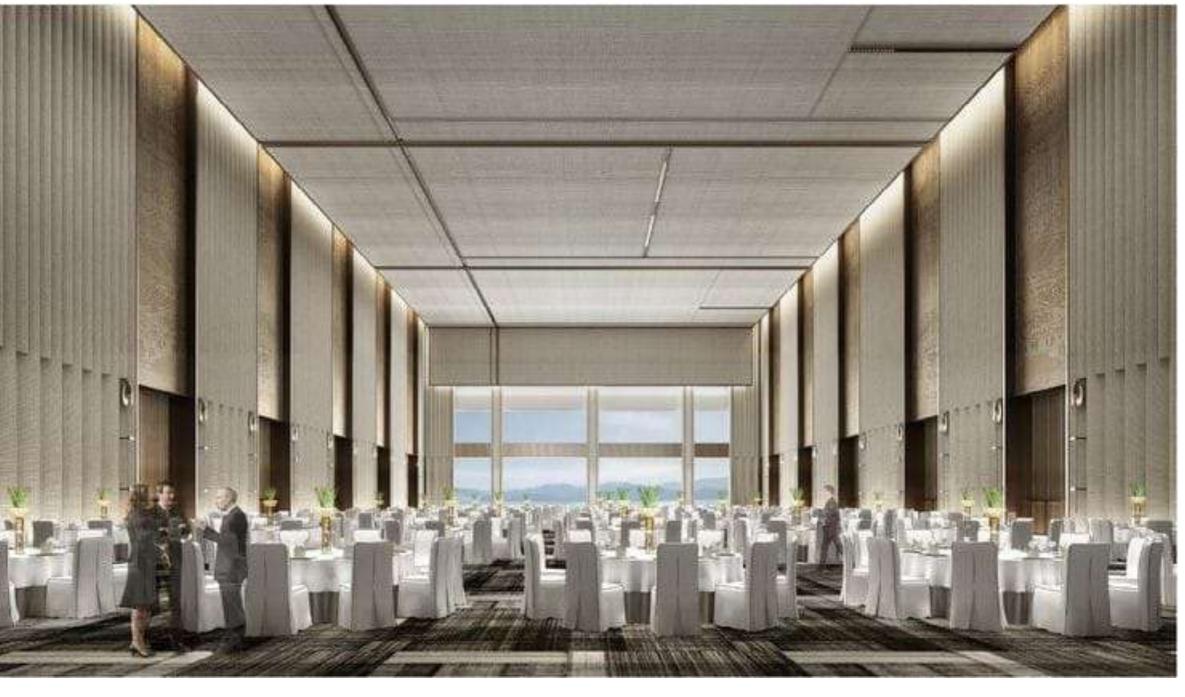

### **SELECTED OPTION**

THE BANQUET HALL IS THE DOUBLE HEIGHT OF 8M HEIGHT ATTACHED WITH THE PRE FUNCTION AREA.