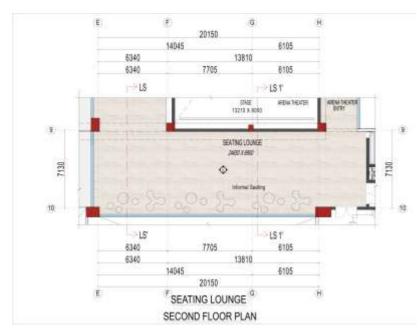

#### SEATING LOUNGE- PART PLAN

THE SEATING LOUNGE IS ALMOST AT EVERY FLOOR FOR PEOPLE TO SITE AND ENJOY THE VIEW OF THE SURROUNDINGS.