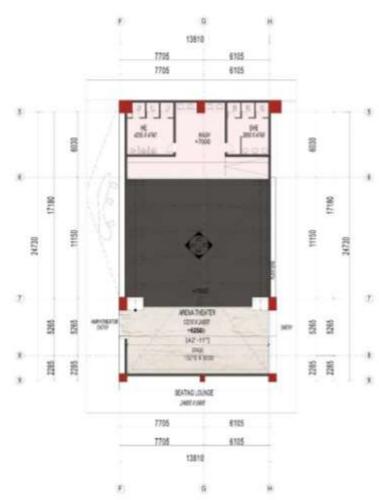

#### **ARENA THEATRE - FIRST FLOOR**

**ARENA THEATRE – PART PLAN** 

3D VIEW -01

3D VIEW -02

THE ARENA THEATRE IS CONNECTING THE FIRST FLOOR TO THE SECOND FLOOR. IT IS OF 5 FLOORS HEIGHT. IT IS ALSO FACILITATED WITH LARGE SIZE SCREEN AND HAS EASY ACCESS THROUGH THE FOOD COURT AS WELL AS THROGH THE CAFE

## **ARENA THEATRE**

THE ARENA THEATRE IS CONNECTING THE FIRST FLOOR TO THE SECOND FLOOR. IT IS OF 5 FLOORS HEIGHT. IT IS ALSO FACILITATED WITH LARGE SIZE SCREEN AND HAS EASY ACCESS THROUGH THE FOOD COURT AS WELL AS THROGH THE CAFE