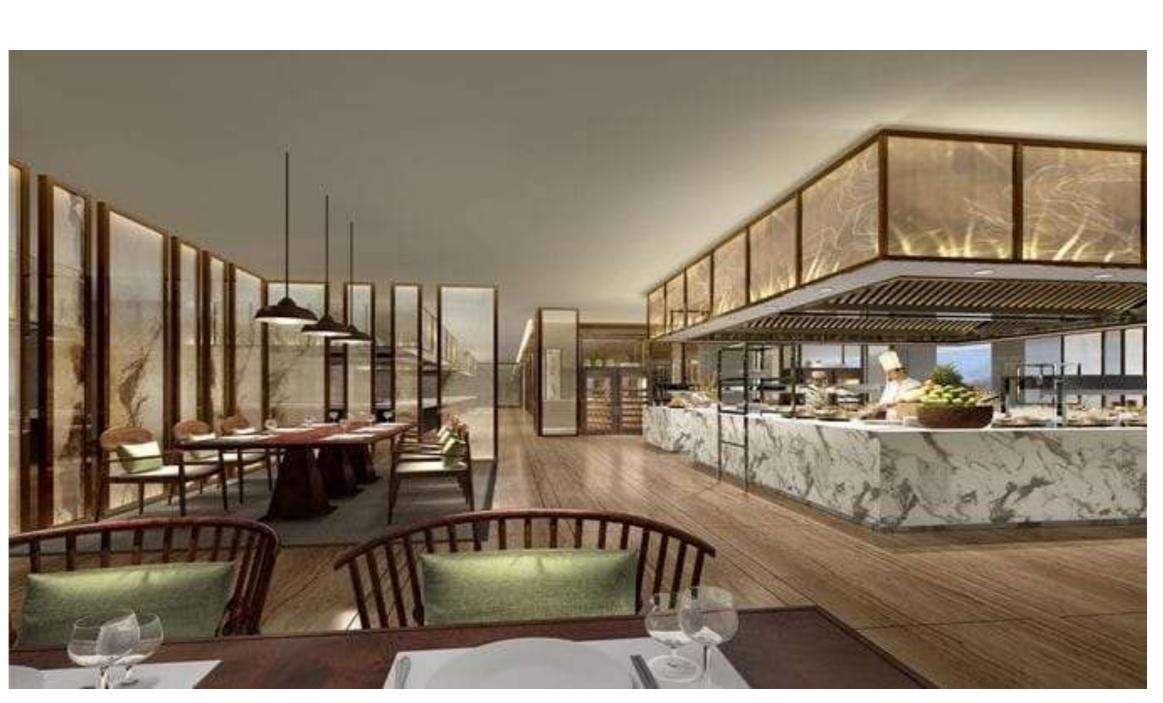

#### **ALL DAY DINING - SECOND FLOOR**

THE ALL DAY DINE IN IS ALSO CONNECTED THROUGH THE ARENA THEATRE. IT HAS DIFFERENT KINDS OF SEATING WITH LARGE SIZED LIVE KITCHEN.IT ALSO HAS 3 PDRS WTHE THEIR INDIVIDUAL BALCONIES.