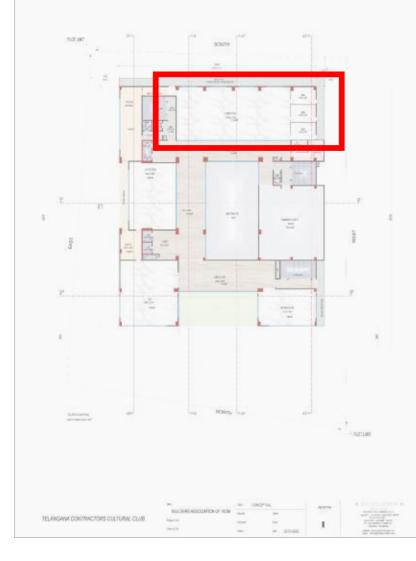

CHESS ETC. IT IS PARTED BY GYM THROUGH GLASS A GLASS PARTITION

#### **INDOOR GAMES - PART PLAN**



## **GYM - THIRD FLOOR**

GYM



GYM – PART PLAN





#### **GLASS PARTITION WITH DOOR**



THE CLUB ALSO PROVIDES A GYM OFFERING VARIETY OF EXERCISE EQUIPMENTS AND WEIGHTS FOR PHYSICAL EXERSICE AND FITNESS OF PEOPLE

## YOGA



## **YOGA - THIRD FLOOR**





WITH AN EXCEPTION VIEW, A SPACE FOR YOGA HAS BEEN CREATED FOR FLEXIBILITY OF BODY AND RELAXATION OF MIND.

YOGA – PART PLAN

## **BADMINTON COURT**



**BADMINTON COURT -THIRD FLOOR** 





THE CLUB IS ALSO FACILITATED WITH A TRIPPLE HEIGHT INDOOR BADMINTON COURTS

19

## LIFT LOBBY



LIFT LOBBY – ALL FLOORS



**SELECTED OPTION** 

DOORS



**OPTION-01** 





## PARTITIONS



POOL ENTRANCE



BANQUET HALL PARTITIONS

## CARDS ROOM



## CARDS ROOM – FOURTH FLOOR



SEATINGS



THE CARDS ROOM IS ALSO PROVIDED WITH PDRS WITH SEPARATE BALCONY

**BALCONY SEATINGS** 





**3D VIEW-05** 



ROOMS





## **BOWLING ALLEY**



**BOWLING ALLEY - SEVENTH FLOOR** 



3D VIEW -01



## T GOLF



## T GOLF SEVENTH FLOOR







T GOLF - SEVENTH FLOOR







T GOLF - SEVENTH FLOOR





# T GOLF



## T GOLF - SEVENTH FLOOR



OPTION-01



**OPTION-02**