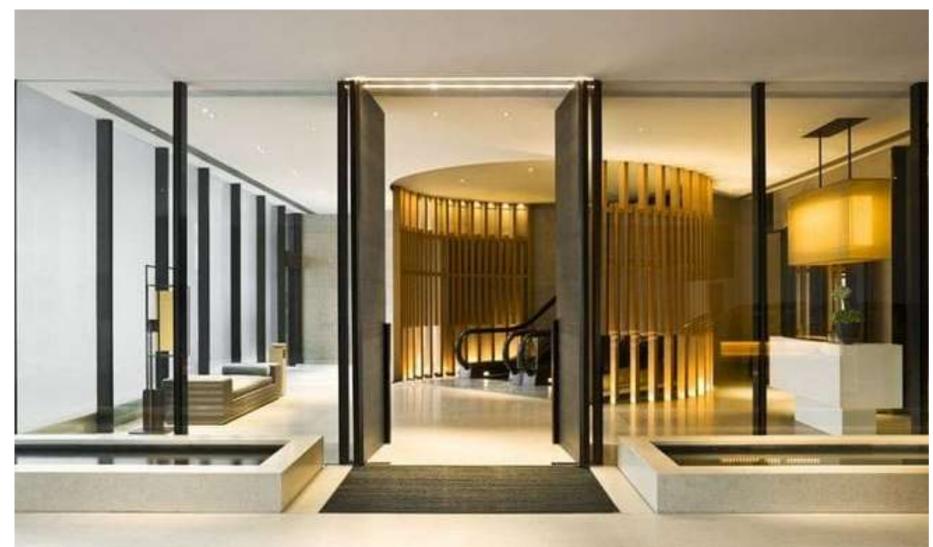

## RECEPTION WITH ENTRY FOYER

RECEPTION WITH ENTRY FOYER - FIRST FLOOR

RECEPTION WITH ENTRY FOYER - PART PLAN

3D VIEW -01

THE RECEPTION IS ONE AND HALF FLOOR HEIGHT WITH CONNECTED WITH THE ENTRY FOYER THROUGH 4.5M GLASS DOOR WITH BOTH AUTOMATIC AND MANUAL ACCESS.