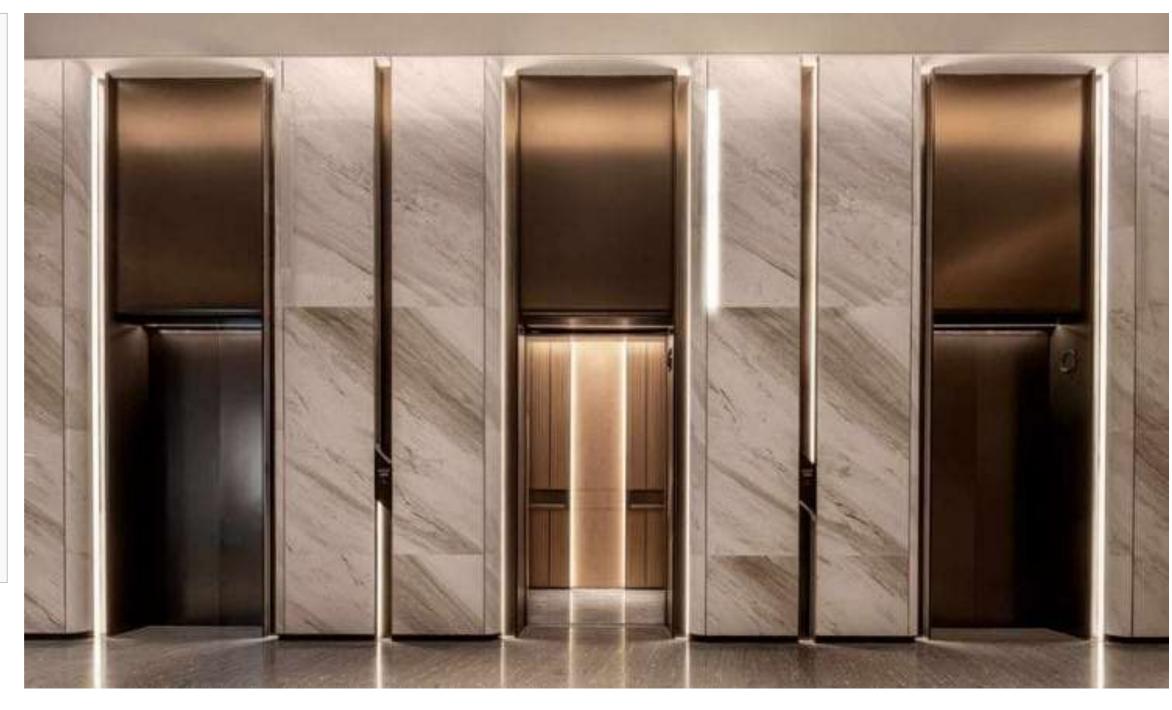

## LIFT LOBBY

LIFT LOBBY – ALL FLOORS

**SELECTED OPTION** 

DOORS

**OPTION-01** 