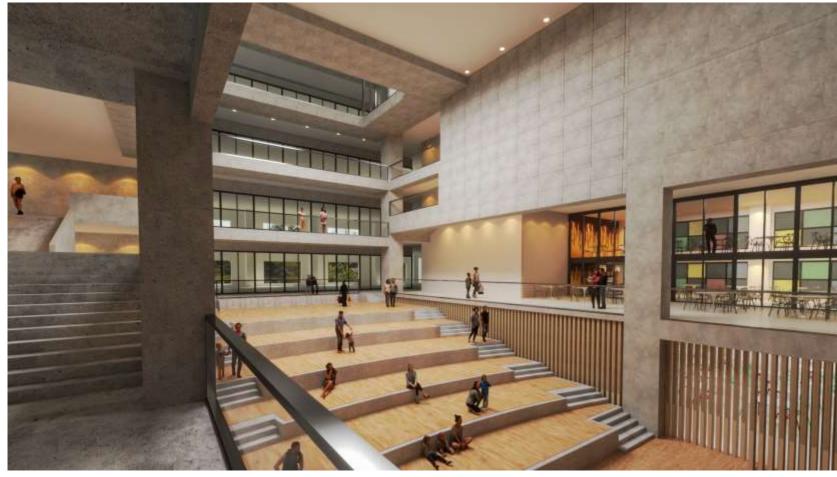

#### **ARENA THEATRE - FIRST FLOOR**

**ARENA THEATRE – PART PLAN** 

3D VIEW -01

3D VIEW -02

THE ARENA THEATRE IS CONNECTING THE FIRST FLOOR TO THE SECOND FLOOR. IT IS OF 5 FLOORS HEIGHT. IT IS ALSO FACILITATED WITH LARGE SIZE SCREEN AND HAS EASY ACCESS THROUGH THE FOOD COURT AS WELL AS THROGH THE CAFE

## **ARENA THEATRE**

THE ARENA THEATRE IS CONNECTING THE FIRST FLOOR TO THE SECOND FLOOR. IT IS OF 5 FLOORS HEIGHT. IT IS ALSO FACILITATED WITH LARGE SIZE SCREEN AND HAS EASY ACCESS THROUGH THE FOOD COURT AS WELL AS THROGH THE CAFE