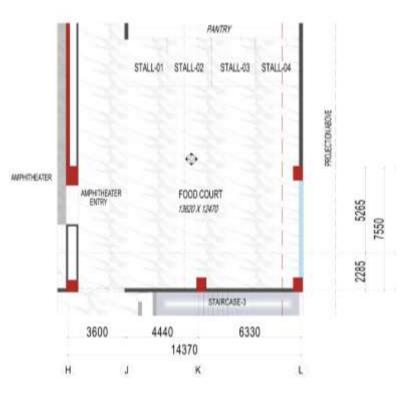

#### **FOOD COURT - FIRST FLOOR**

FOOD COURT – PART PLAN

#### 3D VIEW -01

THE FOOD COURT IS AT THE FIRST FLOOR WITH EASY ACCCESS TO THE ARENA THEATRE AND THE SEATING LOUNGE.