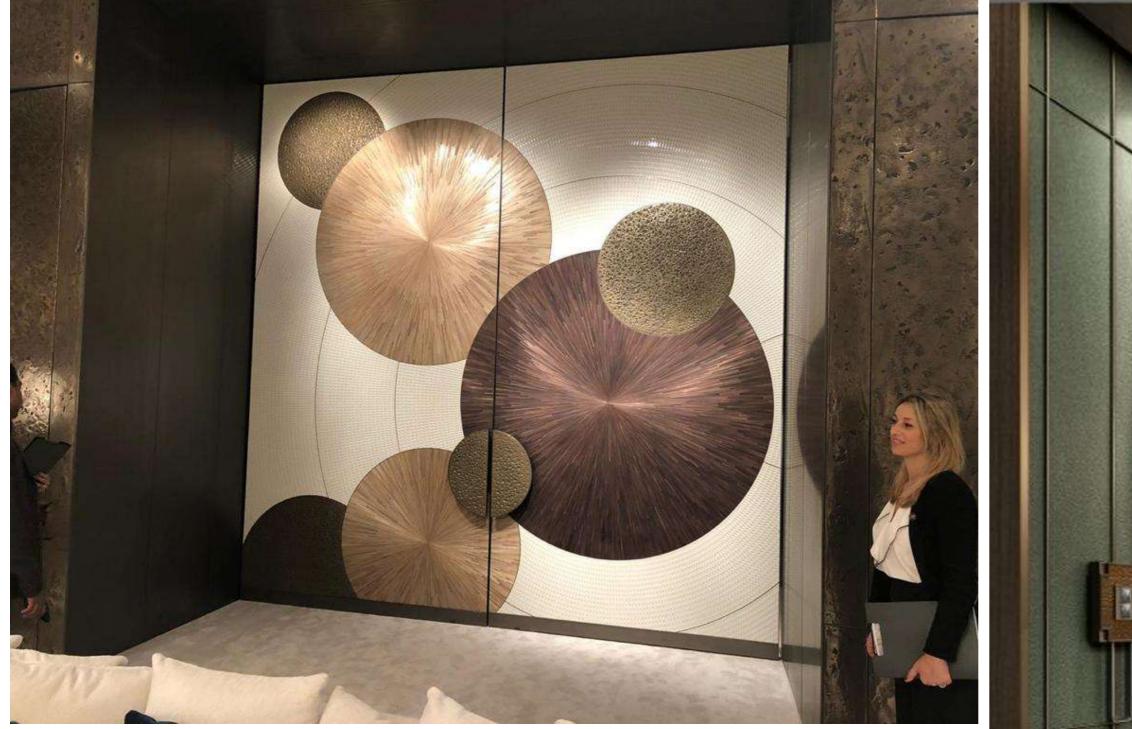

## LIFT LOBBY

LIFT LOBBY – ALL FLOORS

**SELECTED OPTION** 

DOORS

**OPTION-01** 