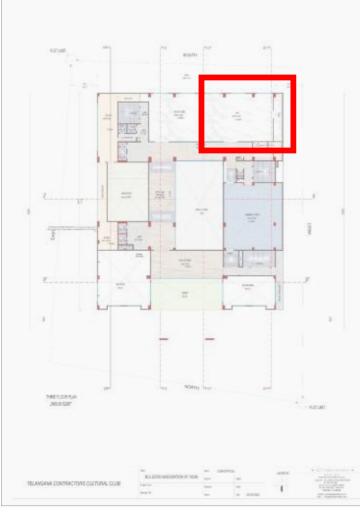

## **INDOOR GAMES**

#### **INDOOR GAMES-THIRD FLOOR**

THE INDOOR GAMES IS THE PROPOSED AREA IS FOR ALL KIND OF INDOOR GAMES SUCH AS TABLE TENNIS, POOL CARROMS CHESS ETC. IT IS PARTED BY GYM THROUGH GLASS A GLASS PARTITION

#### **INDOOR GAMES - PART PLAN**