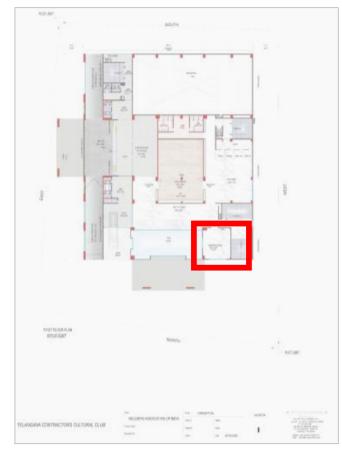

### MEMBERS LOUNGE- FIRST FLOOR

#### **MEMBERS LOUNGE – PART PLAN**

THE MEMBERS LOUNGE IS FACILITAED WITH GOOD SEATINGS AND THE TV.IT ALSO HAVE A VIEW TO THE SWIMMING POOL BELOW.