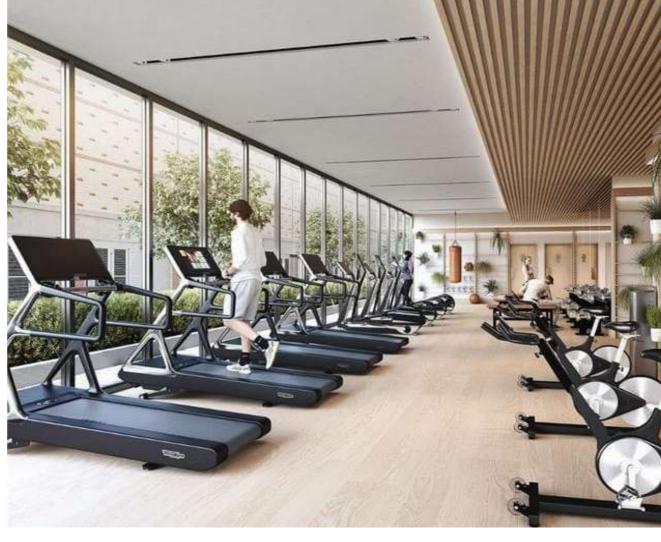

## **GYM - THIRD FLOOR**

GYM

GYM – PART PLAN

#### **GLASS PARTITION WITH DOOR**

THE CLUB ALSO PROVIDES A GYM OFFERING VARIETY OF EXERCISE EQUIPMENTS AND WEIGHTS FOR PHYSICAL EXERSICE AND FITNESS OF PEOPLE