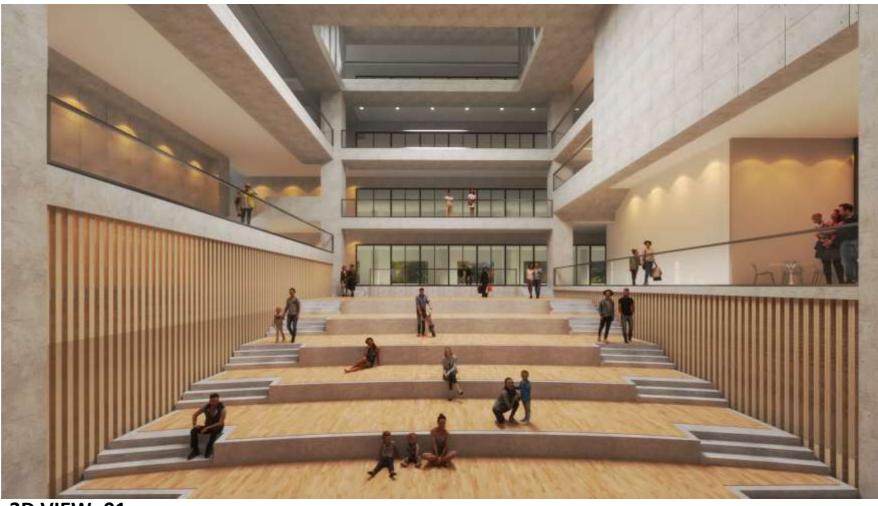

#### 3D VIEW -01

THE FOOD COURT IS AT THE FIRST FLOOR WITH EASY ACCCESS TO THE ARENA THEATRE AND THE SEATING LOUNGE.

#### **ARENA THEATRE - FIRST FLOOR**

**ARENA THEATRE – PART PLAN** 

3D VIEW -01

3D VIEW -02

THE ARENA THEATRE IS CONNECTING THE FIRST FLOOR TO THE SECOND FLOOR. IT IS OF 5 FLOORS HEIGHT. IT IS ALSO FACILITATED WITH LARGE SIZE SCREEN AND HAS EASY ACCESS THROUGH THE FOOD COURT AS WELL AS THROGH THE CAFE

## **ARENA THEATRE**

THE ARENA THEATRE IS CONNECTING THE FIRST FLOOR TO THE SECOND FLOOR. IT IS OF 5 FLOORS HEIGHT. IT IS ALSO FACILITATED WITH LARGE SIZE SCREEN AND HAS EASY ACCESS THROUGH THE FOOD COURT AS WELL AS THROGH THE CAFE