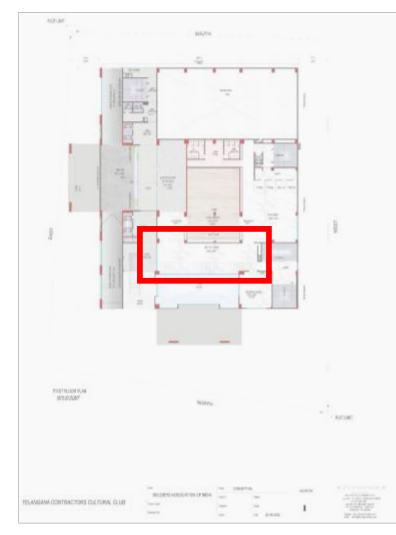

EATRE – PART PLAN** 



3D VIEW -01



3D VIEW -02



THE ARENA THEATRE IS CONNECTING THE FIRST FLOOR TO THE SECOND FLOOR. IT IS OF 5 FLOORS HEIGHT. IT IS ALSO FACILITATED WITH LARGE SIZE SCREEN AND HAS EASY ACCESS THROUGH THE FOOD COURT AS WELL AS THROGH THE CAFE

## **ARENA THEATRE**



THE ARENA THEATRE IS CONNECTING THE FIRST FLOOR TO THE SECOND FLOOR. IT IS OF 5 FLOORS HEIGHT. IT IS ALSO FACILITATED WITH LARGE SIZE SCREEN AND HAS EASY ACCESS THROUGH THE FOOD COURT AS WELL AS THROGH THE CAFE



## RECEPTION WITH ENTRY FOYER



RECEPTION WITH ENTRY FOYER - FIRST FLOOR



RECEPTION WITH ENTRY FOYER - PART PLAN



3D VIEW -01



THE RECEPTION IS ONE AND HALF FLOOR HEIGHT WITH CONNECTED WITH THE ENTRY FOYER THROUGH 4.5M GLASS DOOR WITH BOTH AUTOMATIC AND MANUAL ACCESS.

## SEATING LOUNGE



#### SEATING LOUNGE



#### SEATING LOUNGE- PART PLAN



THE SEATING LOUNGE IS ALMOST AT EVERY FLOOR FOR PEOPLE TO SITE AND ENJOY THE VIEW OF THE SURROUNDINGS.

## SEATING LOUNGE



### MEMBERS LOUNGE- FIRST FLOOR



#### **MEMBERS LOUNGE – PART PLAN**



THE MEMBERS LOUNGE IS FACILITAED WITH GOOD SEATINGS AND THE TV.IT ALSO HAVE A VIEW TO THE SWIMMING POOL BELOW.

## **BALL ROOM**



### **BALL ROOM - SECOND FLOOR**





#### **ENCHANTED FOREST CONCEPT**

THE BALL ROOM IS THE DOUBLE HEIGHT AREA HAVING AN ACCESS TO THE GARDEN AREA .

.

**BALL ROOM ENTRANCE** 

### **BALL ROOM – PART PLAN**





## **DARBAR DINING**







DARBAR DINING- PART PLAN



#### **DINING TABLE**

THE DARBAR DINING IS THE DOUBLE HEIGHT AREA WITH HUGE DINING TABLE WITH SEATING OF 30 PEOPLE AT A TIME. IT ALSO HAS