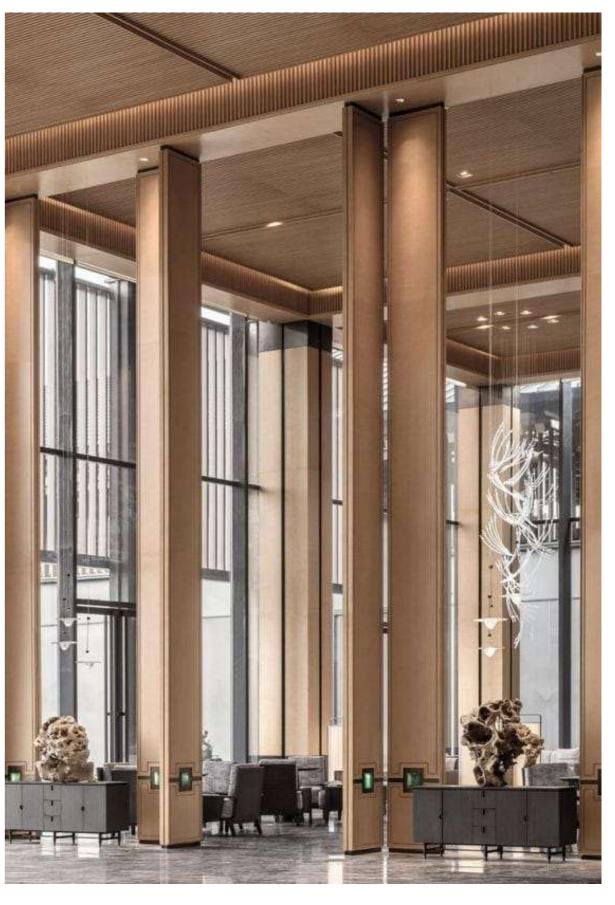

#### BANQUET HALL – GROUND FLOOR PART PLAN

### **SELECTED OPTION**

THE BANQUET HALL IS THE DOUBLE HEIGHT OF 8M HEIGHT ATTACHED WITH THE PRE FUNCTION AREA.

#### **BANQUET HALL – PART PLAN**