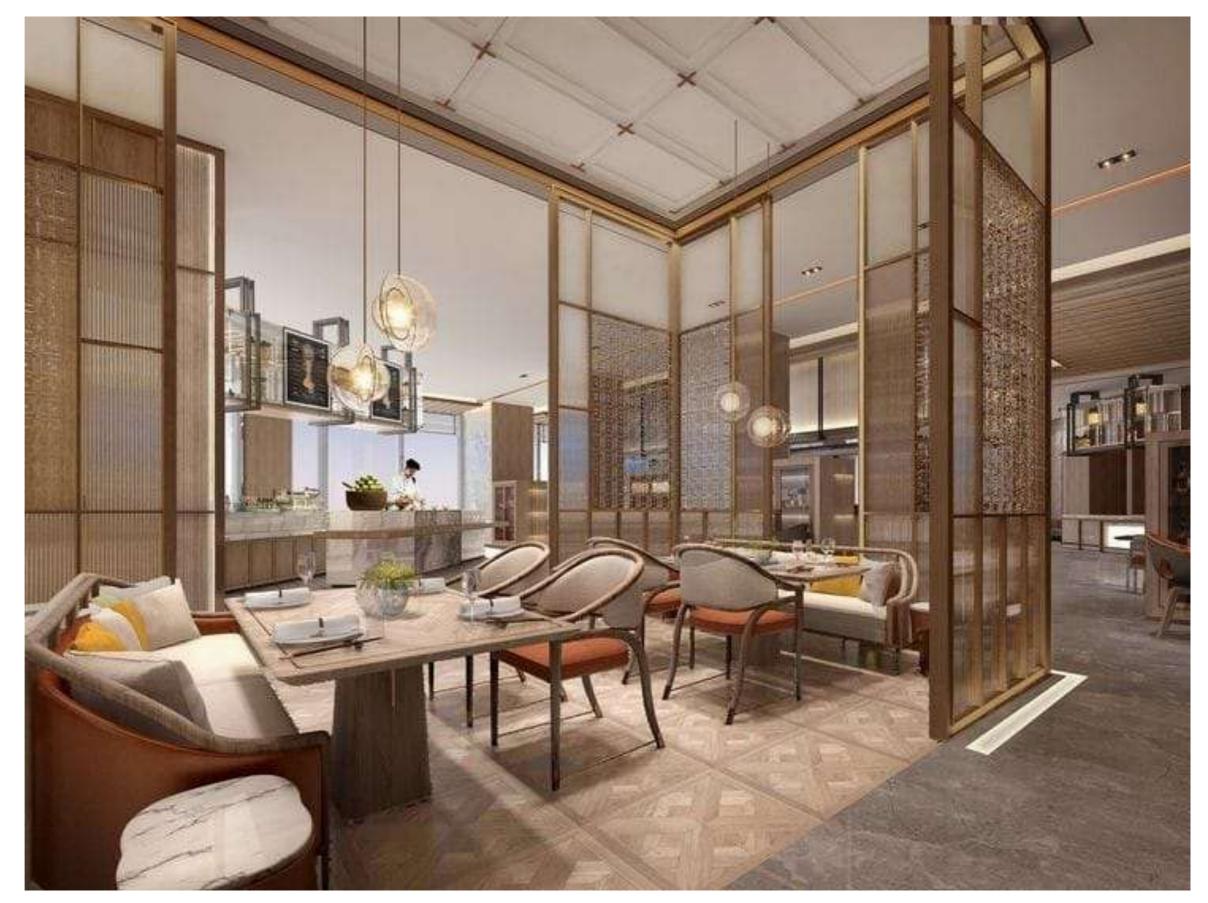

### MEMBERS LOUNGE- FIRST FLOOR

#### **MEMBERS LOUNGE – PART PLAN**

THE MEMBERS LOUNGE IS FACILITAED WITH GOOD SEATINGS AND THE TV.IT ALSO HAVE A VIEW TO THE SWIMMING POOL BELOW.