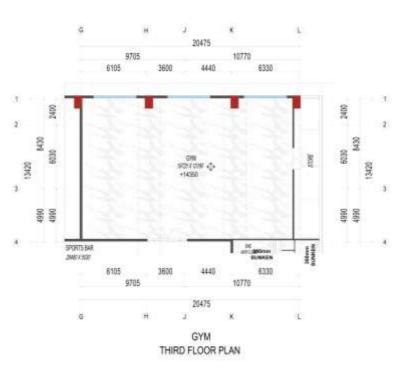

F ARENA THEATRE THROUGH THE GLASS PARTITIONS WHEREAS THE OUTDOOR SEATING IS DOUBLE

## CAFÉ – PART PLAN

CAFE



3D VIEW -02



## ALL DAY DINING



#### **ALL DAY DINING - SECOND FLOOR**





THE ALL DAY DINE IN IS ALSO CONNECTED THROUGH THE ARENA THEATRE. IT HAS DIFFERENT KINDS OF SEATING WITH LARGE SIZED LIVE KITCHEN.IT ALSO HAS 3 PDRS WTHE THEIR INDIVIDUAL BALCONIES.

### ALL DAY DINING - PART PLAN

## ALL DAY DINING



#### ALL DAY DINING - SECOND FLOOR





#### ALL DAY DINING - PART PLAN

## **INDOOR GAMES**



#### **INDOOR GAMES-THIRD FLOOR**





THE INDOOR GAMES IS THE PROPOSED AREA IS FOR ALL KIND OF INDOOR GAMES SUCH AS TABLE TENNIS, POOL CARROMS CHESS ETC. IT IS PARTED BY GYM THROUGH GLASS A GLASS PARTITION

#### **INDOOR GAMES - PART PLAN**



## **GYM - THIRD FLOOR**

GYM



GYM – PART PLAN





#### **GLASS PARTITION WITH DOOR**



THE CLUB ALSO PROVIDES A GYM OFFERING VARIETY OF EXERCISE EQUIPMENTS AND WEIGHTS FOR PHYSICAL EXERSICE AND FITNESS OF PEOPLE

## YOGA



## **YOGA - THIRD FLOOR**





WITH AN EXCEPTION VIEW, A SPACE FOR YOGA HAS BEEN CREATED FOR FLEXIBILITY OF BODY AND RELAXATION OF MIND.

YOGA – PART PLAN

## **BADMINTON COURT**



**BADMINTON COURT -THIRD FLOOR** 





THE CLUB IS ALSO FACILITATED WITH A TRIPPLE HEIGHT INDOOR BADMINTON COURTS

19

## LIFT LOBBY



LIFT LOBBY – ALL FLOORS



**SELECTED OPTION** 

DOORS



**OPTION-01** 





## PARTITIONS



POOL ENTRANCE



BANQUET HALL PARTITIONS

## CARDS ROOM



## CARDS ROOM – FOURTH FLOOR



SEATINGS



THE CARDS ROOM IS ALSO PROVIDED WITH PDRS WITH SEPARATE BALCONY

**BALCONY SEATINGS**