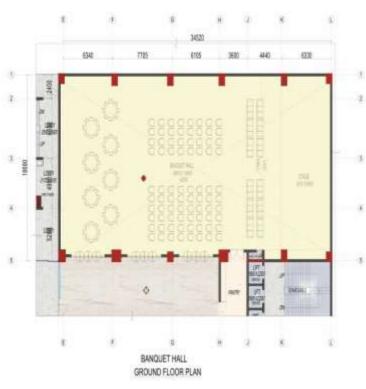

### **SELECTED OPTION**

THE BANQUET HALL IS THE DOUBLE HEIGHT OF 8M HEIGHT ATTACHED WITH THE PRE FUNCTION AREA.

#### **BANQUET HALL – PART PLAN**