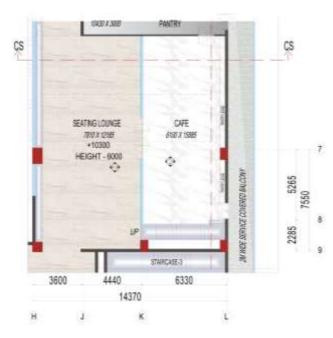

## SEATING LOUNGE

#### SEATING LOUNGE

#### SEATING LOUNGE- PART PLAN

THE SEATING LOUNGE IS ALMOST AT EVERY FLOOR FOR PEOPLE TO SITE AND ENJOY THE VIEW OF THE SURROUNDINGS.